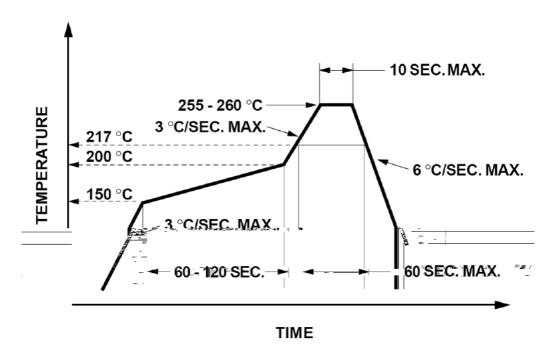

t No. SL-T3020IRC050-L223-C-S | Page | 4 of 9 |
|----------------------------------|------|--------|
|----------------------------------|------|--------|







## LIGHT ELECTRONICS CO., LTD.



| Moisture Resistant Packaging                              |   |  |
|-----------------------------------------------------------|---|--|
| Note:                                                     |   |  |
|                                                           |   |  |
|                                                           |   |  |
|                                                           |   |  |
|                                                           |   |  |
| Carrier Tape Specifications (Loaded Quantity: 5000pcs/ree | , |  |





#### Suggest IR Reflow Condition For Lead Free



Soldering iron

#### Repairing



 Part No.
 SL-T3020IRC050-L223-C-S
 Page
 9 of 9