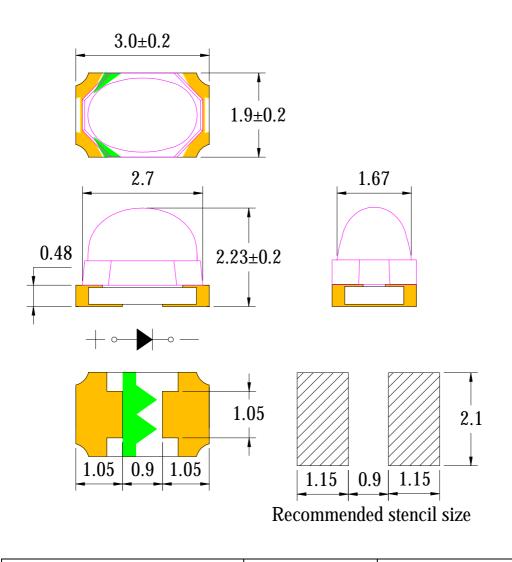

### Package Dimension

**Notes:** 

| Part No. | SL-T3020IRC050-L223-C-S | Page | 2 of 9 |
|----------|-------------------------|------|--------|
|----------|-------------------------|------|--------|