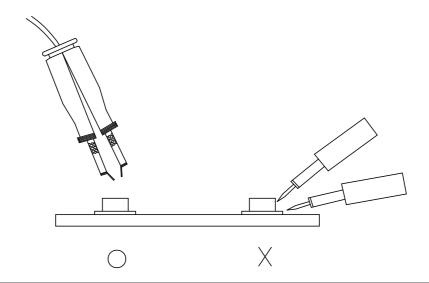

ge | 4 of 9 |
|----------------------------------|------|--------|
|----------------------------------|------|--------|







## LIGHT ELECTRONICS CO., LTD.



| Moisture Resistant Packaging                              |   |  |
|-----------------------------------------------------------|---|--|
| Note:                                                     |   |  |
|                                                           |   |  |
|                                                           |   |  |
|                                                           |   |  |
|                                                           |   |  |
| Carrier Tape Specifications (Loaded Quantity: 5000pcs/ree | , |  |





#### Suggest IR Reflow Condition For Lead Free



Soldering iron

#### Repairing



 Part No.
 SL-T3020IRC050-L223-C-S
 Page
 9 of 9