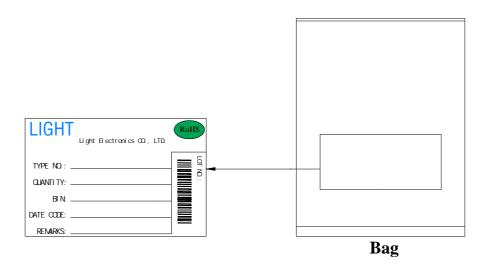

### PACKAGE

| Bag minimum volume | Bag volume  | Inner box volume | Outer carton volume |
|--------------------|-------------|------------------|---------------------|
| (pcs / Bag)        | (pcs / Bag) | (Bag / box)      | (Box / Carton)      |
| 500                | 1000        | 10               | 4                   |