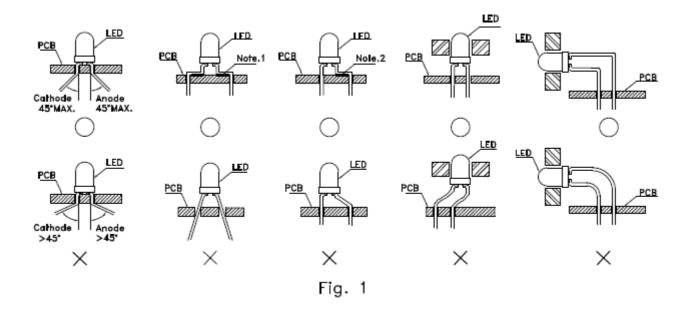

### LED MOUNTING METHOD

1. The lead pitch of the LED must match the pitch of the mounting holes on the PCB during component placement. Lead-forming may be required to insure the lead pitch matches the hole pitch. Refer to the figure below for proper lead forming procedures (Fig.1).

" " Correct mounting method "x" Incorrect mounting method

Note 1-2: Do not route PCB trace in the contact area between the lead frame and the PCB to prevent short-circuits.

2. When soldering wire to the LED, use individual heat-shrink tubing to insulate the exposed leads to prevent accidental contact short-circuit (Fig.2).