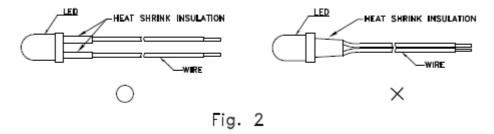

" " Correct mounting method "x" Incorrect mounting method

Note 1-2: Do not route PCB trace in the contact area between the lead frame and the PCB to prevent short-circuits.

2. When soldering wire to the LED, use individual heat-shrink tubing to insulate the exposed leads to prevent accidental contact short-circuit (Fig.2).