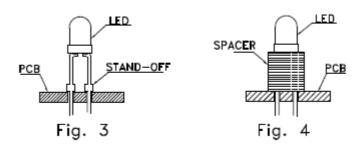

3. Use stand-offs (Fig.3) or spacers (Fig.4) to securely position the LED above the PCB.

Part No. LG-355PT2C94F-928 Page 7 of 9