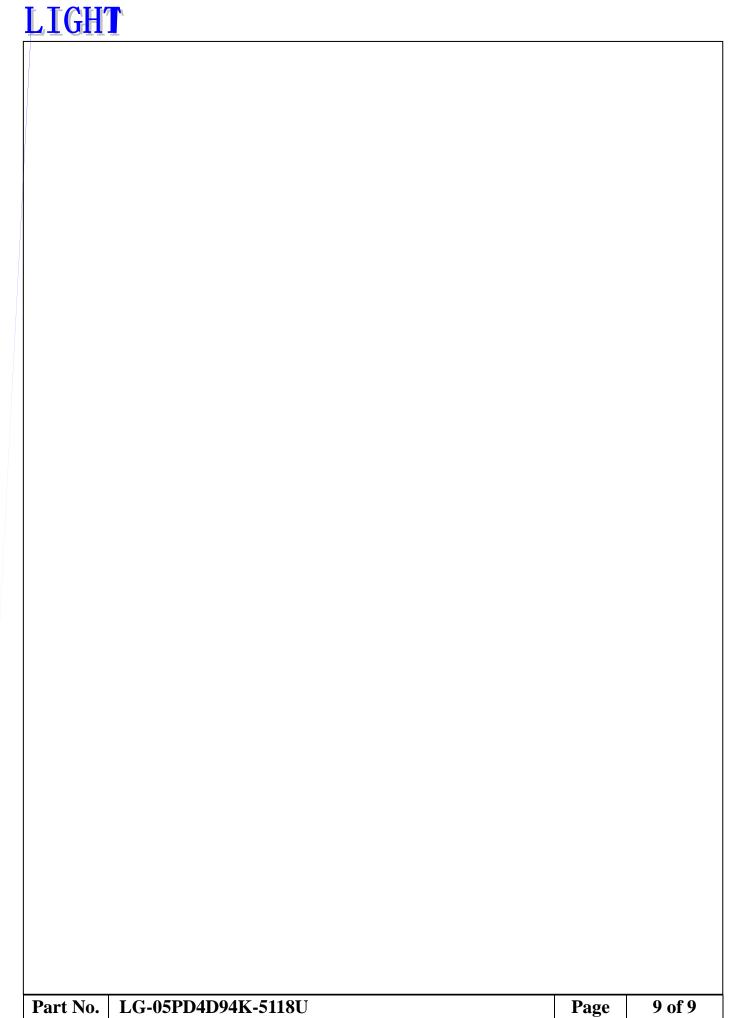

6. After soldering or other high-temperature assembly, allow the LED to cool down to 50 before applying force (Fig.9). In general, avoid placing excess force on the LED to avoid damage. For any questions please consult with LIGHT representative for proper handling procedures.