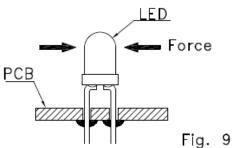

## LEAD FORMING PROCEDURES

1. Maintain a minimum of 2mm clearance between the base of the LED lens and the first lead bend (Fig.5 and Fig.6).

- 2. Lead forming or bending must be performed before soldering, never during or after soldering.
- 3. Do not stress the LED lens during lead-forming in order to fractures in the lens epoxy and damage the internal structures.
- 4. During lead forming, use tools or jigs to hold the leads securely so that the bending force will not be transmitted to the LED lens and its internal structures. Do not perform lead forming once the component has been mounted onto the PCB (Fig.7).
- 5. Do not bend the leads more than twice(Fig. 8)