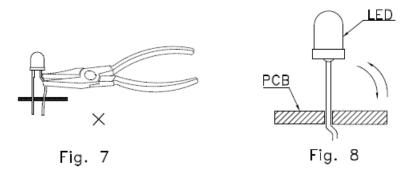

## LEAD FORMING PROCEDURES

1. Maintain a minimum of 2mm clearance between the base of the LED lens and the first lead bend (Fig.5 and Fig.6).

- 2. Lead forming or bending must be performed before soldering, never during or after soldering.
- 3. Do not stress the LED lens during lead-forming in order to fractures in the lens epoxy and damage the internal structures.
- 4. During lead forming, use tools or jigs to hold the leads securely so that the bending force will not be transmitted to the LED lens and its internal structures. Do not perform lead forming once the component has been mounted onto the PCB (Fig.7).
- 5. Do not bend the leads more than twice(Fig. 8)