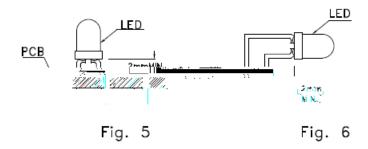

| Part No. | LG-05PD4D94K-5118U                                                                                                                    | Page       | 7 of 9  |
|----------|---------------------------------------------------------------------------------------------------------------------------------------|------------|---------|
|          |                                                                                                                                       |            |         |
|          |                                                                                                                                       |            |         |
|          |                                                                                                                                       |            |         |
|          |                                                                                                                                       |            |         |
|          |                                                                                                                                       |            |         |
|          |                                                                                                                                       |            |         |
|          |                                                                                                                                       |            |         |
|          |                                                                                                                                       |            |         |
|          |                                                                                                                                       |            |         |
|          |                                                                                                                                       |            |         |
|          |                                                                                                                                       |            |         |
|          |                                                                                                                                       |            |         |
|          |                                                                                                                                       |            |         |
|          |                                                                                                                                       |            |         |
|          |                                                                                                                                       |            |         |
|          |                                                                                                                                       |            |         |
|          |                                                                                                                                       |            |         |
|          |                                                                                                                                       |            |         |
|          |                                                                                                                                       |            |         |
|          |                                                                                                                                       |            |         |
|          |                                                                                                                                       |            |         |
|          |                                                                                                                                       |            |         |
|          |                                                                                                                                       |            |         |
|          | ch. Refer to the figure below for proper lead forming procedu p                                                                       | iten mater | ies the |
|          | e lead pitch of the LED must match the pitch of the mounting hole<br>ent placement. Lead-forming may be required to insure the lead p |            |         |
|          | NTING METHOD                                                                                                                          |            |         |

## LEAD FORMING PROCEDURES

1. Maintain a minimum of 2mm clearance between the base of the LED lens and the first lead bend (Fig.5 and Fig.6).

- 2. Lead forming or bending must be performed before soldering, never during or after soldering.
- 3. Do not stress the LED lens during lead-forming in order to fractures in the lens epoxy and damage the internal structures.
- 4. During lead forming, use tools or jigs to hold the leads securely so that the bending force will not be transmitted to the LED lens and its internal structures. Do not perform lead forming once the component has been mounted onto the PCB (Fig.7).
- 5. Do not bend the leads more than twice(Fig. 8)