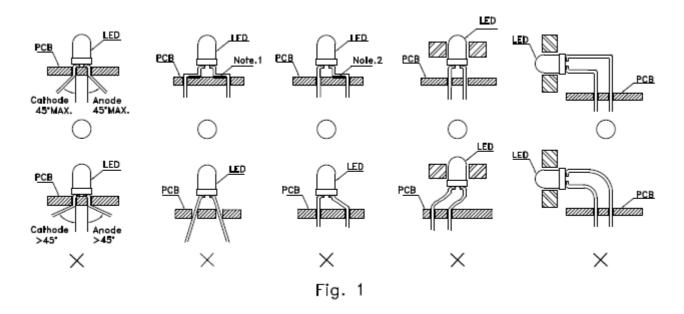

### LED MOUNTING METHOD

1. The lead pitch of the LED must match the pitch of the mounting holes on the PCB during component placement. Lead-forming may be required to insure the lead pitch matches the hole pitch. Refer to the figure below for proper lead forming procedures (Fig.1).

" " Correct mounting method "x" Incorrect mounting method

Note 1-2: Do not route PCB trace in the contact area between the lead frame and the PCB to prevent short-circuits.

2. When soldering wire to the LED, use individual heat-shrink tubing to insulate the exposed leads to prevent accidental contact short-circuit (Fig.2).