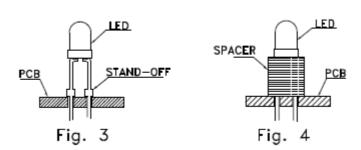

3. Use stand-offs (Fig.3) or spacers (Fig.4) to securely position the LED above the PCB.

| Part No. LG-355PT2C94F-928 Page 7 of 9        |
|-----------------------------------------------|
| Dort No.   I C 255DT2C04E 029   Dogo   7 of 0 |