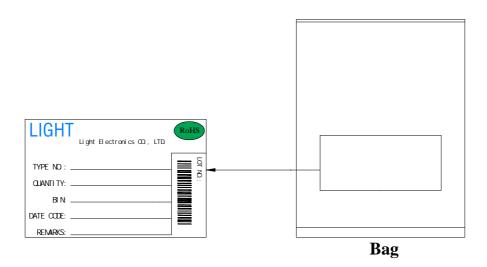

## PACKAGE

| Bag minimum volume | Bag volume  | Inner box volume | Outer carton volume |
|--------------------|-------------|------------------|---------------------|
| (pcs / Bag)        | (pcs / Bag) | (Bag / box)      | (Box / Carton)      |
| 500                | 1000        | 10               | 4                   |